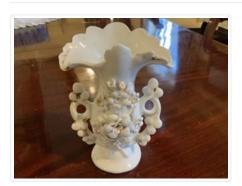

## Vase

https://archives.whyte.org/en/permalink/artifact102.04.0092

Title: Vase

 Date:
 1880 – 1920

 Material:
 ceramic; enamel

 Dimensions:
 17.0 x 7.2 x 11.6 cm

Description: An ornate white china vase with a pinched base and neck and a flared

rim. The two handles of the vase and body are decorated with raised flowers highlighted with gold-coloured enamel. The bottom of the vase is marked "199". The gold is worn off in several places, and there is a chip

out of the front upper edge of the rim.

Subject: households

decorative

Credit: Gift of Pearl Evelyn Moore, Banff, 1979

Catalogue Number: 102.04.0092