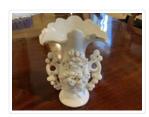

## Vase

https://archives.whyte.org/en/permalink/artifact102.04.0092

Title: Vase

 Date:
 1880 – 1920

 Material:
 ceramic; enamel

 Dimensions:
 17.0 x 7.2 x 11.6 cm

Description: An ornate white china vase with a pinched base and neck and a flared

rim. The two handles of the vase and body are decorated with raised flowers highlighted with gold-coloured enamel. The bottom of the vase is marked "199". The gold is worn off in several places, and there is a chip

out of the front upper edge of the rim.

Subject: households

decorative

Credit: Gift of Pearl Evelyn Moore, Banff, 1979

Catalogue Number: 102.04.0092