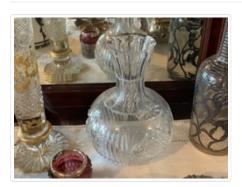

## Vase

https://archives.whyte.org/en/permalink/artifact102.04.0096

Title: Vase

Date: 1900 – 1940

Material: glass

Dimensions: 25.0 x 15.0 x 15.0 cm

Description: A vase with a circular body that is decorated with a cut star design. The

neck of the vase is pinched and flares slightly out at the top.

Subject: households

decorative

Credit: Gift of Pearl Evelyn Moore, Banff, 1979

Catalogue Number: 102.04.0096