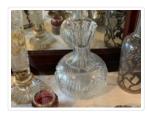

## Vase

https://archives.whyte.org/en/permalink/artifact102.04.0096

Title: Vase

Date: 1900 – 1940

Material: glass

Dimensions: 25.0 x 15.0 x 15.0 cm

Description: A vase with a circular body that is decorated with a cut star design. The

neck of the vase is pinched and flares slightly out at the top.

Subject: households

decorative

Credit: Gift of Pearl Evelyn Moore, Banff, 1979

Catalogue Number: 102.04.0096