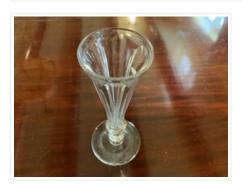

## Vase

https://archives.whyte.org/en/permalink/artifact102.04.0104

Title: Vase

Date: 1920 – 1960

Material: glass
Dimensions: 18.0 cm

Description: A clear glass, trumpet shaped vase with a slender fluted body flaring into

a wide mouth. The body of the vase is sitting on a circular base. There is

a chip on one side of the base.

Subject: households

decorative

Credit: Gift of Pearl Evelyn Moore, Banff, 1979

Catalogue Number: 102.04.0104