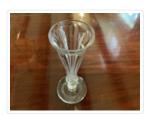

## Vase

https://archives.whyte.org/en/permalink/artifact102.04.0104

Title: Vase

Date: 1920 – 1960

Material: glass
Dimensions: 18.0 cm

Description: A clear glass, trumpet shaped vase with a slender fluted body flaring into

a wide mouth. The body of the vase is sitting on a circular base. There is

a chip on one side of the base.

Subject: households

decorative

Credit: Gift of Pearl Evelyn Moore, Banff, 1979

Catalogue Number: 102.04.0104