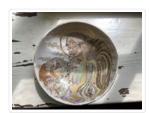

## **Bowl**

https://archives.whyte.org/en/permalink/artifact102.04.0110

Title: Bowl

Date: 1880 – 1940 Material: ceramic

Description: A decorative handpainted shallow porcelain bowl. The inside bears a

painting of an elderly man, the outside has a floral design. The dominant colours are gold, blue, and red on a white ground. The gold is worn.

Subject: households

decorative

crafts

Credit: Gift of Pearl Evelyn Moore, Banff, 1979

Catalogue Number: 102.04.0110