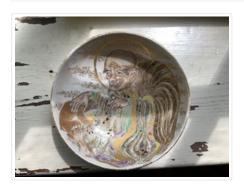

## **Bowl**

https://archives.whyte.org/en/permalink/artifact102.04.0110

Title: Bowl

Date: 1880 – 1940 Material: ceramic

Description: A decorative handpainted shallow porcelain bowl. The inside bears a

painting of an elderly man, the outside has a floral design. The dominant colours are gold, blue, and red on a white ground. The gold is worn.

Subject: households

decorative

crafts

Credit: Gift of Pearl Evelyn Moore, Banff, 1979

Catalogue Number: 102.04.0110