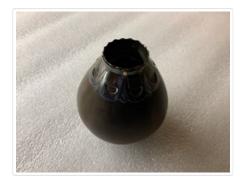

## Vase

https://archives.whyte.org/en/permalink/artifact102.04.0113

| Title:            | Vase                                                                                                          |
|-------------------|---------------------------------------------------------------------------------------------------------------|
| Date:             | 1920 – 1940                                                                                                   |
| Material:         | fruit, gourd; metal, silver                                                                                   |
| Dimensions:       | 9.0 cm                                                                                                        |
| Description:      | A dark brown dried and polished gourd with a scalloped silver collar incised with loops at the mouth opening. |
| Subject:          | households                                                                                                    |
|                   | decorative                                                                                                    |
| Credit:           | Gift of Pearl Evelyn Moore, Banff, 1979                                                                       |
| Catalogue Number: | 102.04.0113                                                                                                   |