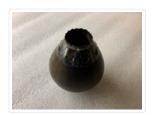

## Vase

https://archives.whyte.org/en/permalink/artifact102.04.0113

| Title:            | Vase                                                                                                          |
|-------------------|---------------------------------------------------------------------------------------------------------------|
| Date:             | 1920 – 1940                                                                                                   |
| Material:         | fruit, gourd; metal, silver                                                                                   |
| Dimensions:       | 9.0 cm                                                                                                        |
| Description:      | A dark brown dried and polished gourd with a scalloped silver collar incised with loops at the mouth opening. |
| Subject:          | households                                                                                                    |
|                   | decorative                                                                                                    |
| Credit:           | Gift of Pearl Evelyn Moore, Banff, 1979                                                                       |
| Catalogue Number: | 102.04.0113                                                                                                   |