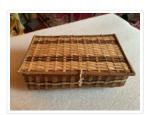

## **Trinket Box**

https://archives.whyte.org/en/permalink/artifact102.04.0186

Title: Trinket Box

Date: 1940 – 1960

Material: fibre; metal

Dimensions: 5.5 x 13.0 x 21.0 cm

Description: Woven lattice basketry in brown, black, and natural (beige). Hinged by

wire at two points, for the lid.

Subject: households

Credit: Gift of Catharine Robb Whyte, O. C., Banff, 1979

Catalogue Number: 102.04.0186