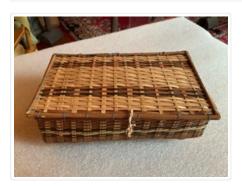

## **Trinket Box**

https://archives.whyte.org/en/permalink/artifact102.04.0186

Title: Trinket Box

Date: 1940 – 1960

Material: fibre; metal

Dimensions: 5.5 x 13.0 x 21.0 cm

Description: Woven lattice basketry in brown, black, and natural (beige). Hinged by

wire at two points, for the lid.

Subject: households

Credit: Gift of Catharine Robb Whyte, O. C., Banff, 1979

Catalogue Number: 102.04.0186