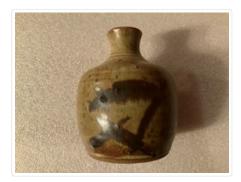

## Vase

https://archives.whyte.org/en/permalink/artifact102.04.0228

| Title:            | Vase                                                                                                                                                                                                                   |
|-------------------|------------------------------------------------------------------------------------------------------------------------------------------------------------------------------------------------------------------------|
| Date:             | 1970 – 1975                                                                                                                                                                                                            |
| Material:         | ceramic                                                                                                                                                                                                                |
| Dimensions:       | 12.4 cm                                                                                                                                                                                                                |
| Description:      | Flat based vase with 2.5 cm. diameter neck. Pale green glaze with iron-<br>content (brown) calligraphy-like decoration, white banding at neck.<br>Slightly flared rim lip. Two signature stamps on base - "T" and "G". |
| Subject:          | households                                                                                                                                                                                                             |
|                   | decorative                                                                                                                                                                                                             |
| Credit:           | Gift of Catharine Robb Whyte, O. C., Banff, 1979                                                                                                                                                                       |
| Catalogue Number: | 102.04.0228                                                                                                                                                                                                            |