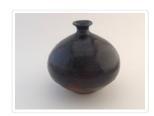

## Vase

https://archives.whyte.org/en/permalink/artifact102.04.0229

| Title:            | Vase                                                                                                    |
|-------------------|---------------------------------------------------------------------------------------------------------|
| Date:             | 1970 – 1975                                                                                             |
| Material:         | ceramic                                                                                                 |
| Dimensions:       | 8.7 x 9.0 cm                                                                                            |
| Description:      | Flat based, hand thrown vase with flared neck. Coarse stoneware with black glaze, squat spheroid shape. |
| Subject:          | households                                                                                              |
|                   | decorative                                                                                              |
| Credit:           | Gift of Catharine Robb Whyte, O. C., Banff, 1979                                                        |
| Catalogue Number: | 102.04.0229                                                                                             |