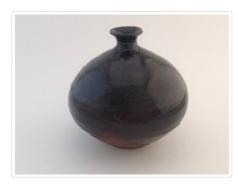

## Vase

https://archives.whyte.org/en/permalink/artifact102.04.0229

| Title:            | Vase                                                                                                    |
|-------------------|---------------------------------------------------------------------------------------------------------|
| Date:             | 1970 – 1975                                                                                             |
| Material:         | ceramic                                                                                                 |
| Dimensions:       | 8.7 x 9.0 cm                                                                                            |
| Description:      | Flat based, hand thrown vase with flared neck. Coarse stoneware with black glaze, squat spheroid shape. |
| Subject:          | households                                                                                              |
|                   | decorative                                                                                              |
| Credit:           | Gift of Catharine Robb Whyte, O. C., Banff, 1979                                                        |
| Catalogue Number: | 102.04.0229                                                                                             |