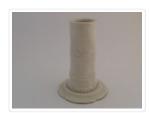

## Vase

Dimensions:

https://archives.whyte.org/en/permalink/artifact102.04.0237

10.5 x 7.6 cm

Title: Vase

 Date:
 1870 – 1935

 Material:
 ceramic

Description: Bamboo stalk shaped vase. Very pale transparent green glaze - heavily

crackled slab-built then seam formed and carved to resemble bamboo stalk. Base has concave indentation, cylindrical shape on a flat, circular

base.

Subject: households

decorative E. S. Morse

Credit: Gift of Catharine Robb Whyte, O. C., Banff, 1979

Catalogue Number: 102.04.0237