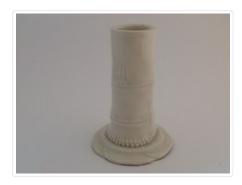

## Vase

Dimensions:

https://archives.whyte.org/en/permalink/artifact102.04.0237

10.5 x 7.6 cm

Title: Vase

 Date:
 1870 – 1935

 Material:
 ceramic

Description: Bamboo stalk shaped vase. Very pale transparent green glaze - heavily

crackled slab-built then seam formed and carved to resemble bamboo stalk. Base has concave indentation, cylindrical shape on a flat, circular

base.

Subject: households

decorative E. S. Morse

Credit: Gift of Catharine Robb Whyte, O. C., Banff, 1979

Catalogue Number: 102.04.0237