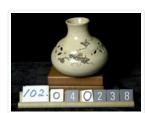

## Vase

https://archives.whyte.org/en/permalink/artifact102.04.0238

Title: Vase

 Date:
 1870 – 1935

 Material:
 ceramic

 Dimensions:
 8.5 x 8.7 cm

Description: Small spheroid vase with cylindrical neck, beige glaze with black, red,

gold, green enamel over-glazes in flower pattern. Flat and trimmed foot. Neck has 2.2 cm. diameter, two sections of punch pattern which possibly created depression which runs the circumference. Signature stamp near

base.

Subject: households

decorative miniatures E. S. Morse

Credit: Gift of Catharine Robb Whyte, O. C., Banff, 1979

Catalogue Number: 102.04.0238