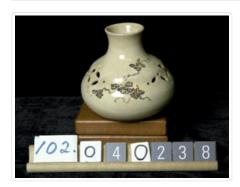

## Vase

https://archives.whyte.org/en/permalink/artifact102.04.0238

Title: Vase

 Date:
 1870 – 1935

 Material:
 ceramic

 Dimensions:
 8.5 x 8.7 cm

Description: Small spheroid vase with cylindrical neck, beige glaze with black, red,

gold, green enamel over-glazes in flower pattern. Flat and trimmed foot. Neck has 2.2 cm. diameter, two sections of punch pattern which possibly created depression which runs the circumference. Signature stamp near

base.

Subject: households

decorative miniatures E. S. Morse

Credit: Gift of Catharine Robb Whyte, O. C., Banff, 1979

Catalogue Number: 102.04.0238