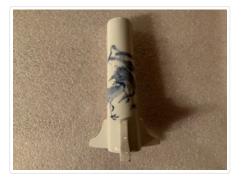

## Vase

https://archives.whyte.org/en/permalink/artifact102.04.0239

| Title:            | Vase                                                                                                                                                                                                                                                           |
|-------------------|----------------------------------------------------------------------------------------------------------------------------------------------------------------------------------------------------------------------------------------------------------------|
| Date:             | 1870 – 1935                                                                                                                                                                                                                                                    |
| Material:         | ceramic                                                                                                                                                                                                                                                        |
| Dimensions:       | 15.1 x 9.0 cm                                                                                                                                                                                                                                                  |
| Description:      | Near cylindrical vase with three L-shaped feet, transparent glaze with cobalt decoration of three crane-like birds, was hand thrown and base trimmed flat. Three feet slab built and attached separately to sides and extending out from base at right angles. |
| Subject:          | households                                                                                                                                                                                                                                                     |
|                   | decorative                                                                                                                                                                                                                                                     |
|                   | E. S. Morse                                                                                                                                                                                                                                                    |
| Credit:           | Gift of Catharine Robb Whyte, O. C., Banff, 1979                                                                                                                                                                                                               |
| Catalogue Number: | 102.04.0239                                                                                                                                                                                                                                                    |