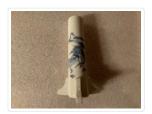

## Vase

https://archives.whyte.org/en/permalink/artifact102.04.0239

| Title:            | Vase                                                                                                                                                                                                                                                           |
|-------------------|----------------------------------------------------------------------------------------------------------------------------------------------------------------------------------------------------------------------------------------------------------------|
| Date:             | 1870 – 1935                                                                                                                                                                                                                                                    |
| Material:         | ceramic                                                                                                                                                                                                                                                        |
| Dimensions:       | 15.1 x 9.0 cm                                                                                                                                                                                                                                                  |
| Description:      | Near cylindrical vase with three L-shaped feet, transparent glaze with cobalt decoration of three crane-like birds, was hand thrown and base trimmed flat. Three feet slab built and attached separately to sides and extending out from base at right angles. |
| Subject:          | households                                                                                                                                                                                                                                                     |
|                   | decorative                                                                                                                                                                                                                                                     |
|                   | E. S. Morse                                                                                                                                                                                                                                                    |
| Credit:           | Gift of Catharine Robb Whyte, O. C., Banff, 1979                                                                                                                                                                                                               |
| Catalogue Number: | 102.04.0239                                                                                                                                                                                                                                                    |