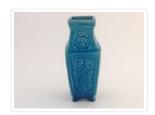

## Vase

https://archives.whyte.org/en/permalink/artifact102.04.0245

Title: Vase

 Date:
 1870 – 1935

 Material:
 ceramic

Dimensions: 10.9 x 4.4 cm

Description: Narrow, four-sided deep turquoise (from copper content glaze) vase,

glaze crazed. Floral and bird panel designs. Press-moulded body and

separately attached, four corner bracket feet.

Subject: households

decorative E. S. Morse

Credit: Gift of Catharine Robb Whyte, O. C., Banff, 1979

Catalogue Number: 102.04.0245