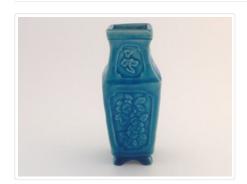

## Vase

https://archives.whyte.org/en/permalink/artifact102.04.0245

Title: Vase

 Date:
 1870 – 1935

 Material:
 ceramic

Dimensions: 10.9 x 4.4 cm

Description: Narrow, four-sided deep turquoise (from copper content glaze) vase,

glaze crazed. Floral and bird panel designs. Press-moulded body and

separately attached, four corner bracket feet.

Subject: households

decorative E. S. Morse

Credit: Gift of Catharine Robb Whyte, O. C., Banff, 1979

Catalogue Number: 102.04.0245