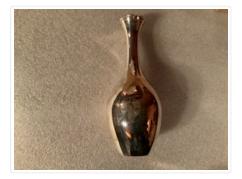

## Vase

https://archives.whyte.org/en/permalink/artifact102.04.0251

| Title:            | Vase                                                                                                                                                                                                                                     |
|-------------------|------------------------------------------------------------------------------------------------------------------------------------------------------------------------------------------------------------------------------------------|
| Date:             | 1977                                                                                                                                                                                                                                     |
| Material:         | metal                                                                                                                                                                                                                                    |
| Dimensions:       | 18.8 x 7.0 cm                                                                                                                                                                                                                            |
| Description:      | Bulbous vase with long, slender neck which bells out to a scalloped,<br>scrolled rim. Engraved crest on side of vase which contains Imperial<br>chrysanthemum, engraving on base. Contained in a very light wood box,<br>possibly balsa. |
| Subject:          | households                                                                                                                                                                                                                               |
|                   | decorative                                                                                                                                                                                                                               |
| Credit:           | Gift of Catharine Robb Whyte, O. C., Banff, 1979                                                                                                                                                                                         |
| Catalogue Number: | 102.04.0251                                                                                                                                                                                                                              |