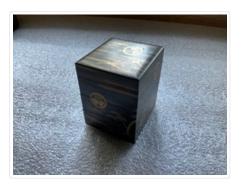

## **Trinket Box**

https://archives.whyte.org/en/permalink/artifact102.04.0252

| Title:            | Trinket Box                                                                                                                                                                                                                                                                                                                                                                                                   |
|-------------------|---------------------------------------------------------------------------------------------------------------------------------------------------------------------------------------------------------------------------------------------------------------------------------------------------------------------------------------------------------------------------------------------------------------|
| Date:             | 1870 – 1890                                                                                                                                                                                                                                                                                                                                                                                                   |
| Material:         | wood                                                                                                                                                                                                                                                                                                                                                                                                          |
| Dimensions:       | 7.9 x 6.2 x 6.8 cm                                                                                                                                                                                                                                                                                                                                                                                            |
| Description:      | Three-tiered, lidded box set. Red gold speckled lacquer interiors.<br>Exterior design continues around the box. Landscape with herons in<br>landscape, as well as a total of seven circular tri-leaf decorations. Box<br>appears to be black base with gold and silver decoration and speckling.<br>Lacquer crackled on base where it was possibly dropped at one time,<br>base has small chip on one corner. |
| Subject:          | households                                                                                                                                                                                                                                                                                                                                                                                                    |
|                   | decorative                                                                                                                                                                                                                                                                                                                                                                                                    |
|                   | Japanese                                                                                                                                                                                                                                                                                                                                                                                                      |
|                   | E. S. Morse                                                                                                                                                                                                                                                                                                                                                                                                   |
| Credit:           | Gift of Catharine Robb Whyte, O. C., Banff, 1979                                                                                                                                                                                                                                                                                                                                                              |
| Catalogue Number: | 102.04.0252                                                                                                                                                                                                                                                                                                                                                                                                   |