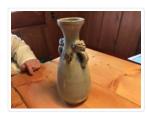

## **Decorative Vase**

https://archives.whyte.org/en/permalink/artifact102.04.0258

Title: Decorative Vase

Date: 1800 – 1890

Material: ceramic

Dimensions: 24.3 x 10.4 cm

Description: Hand-thrown, trimmed footed, amphora shaped container with two

affixed, animal head handles where bottle narrows then flares out to tooled, flat rim. Blue/green/rush decoration at neck and very pale,

transparent green over-glaze.

Subject: households

decorative E. S. Morse

Credit: Gift of Catharine Robb Whyte, O. C., Banff, 1979

Catalogue Number: 102.04.0258