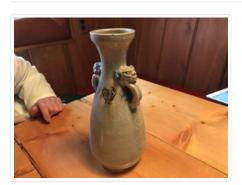

## **Decorative Vase**

https://archives.whyte.org/en/permalink/artifact102.04.0258

Title: Decorative Vase

Date: 1800 – 1890

Material: ceramic

Dimensions: 24.3 x 10.4 cm

Description: Hand-thrown, trimmed footed, amphora shaped container with two

affixed, animal head handles where bottle narrows then flares out to tooled, flat rim. Blue/green/rush decoration at neck and very pale,

transparent green over-glaze.

Subject: households

decorative E. S. Morse

Credit: Gift of Catharine Robb Whyte, O. C., Banff, 1979

Catalogue Number: 102.04.0258