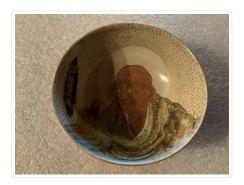

## **Decorative Bowl**

https://archives.whyte.org/en/permalink/artifact102.04.0260

Title: Decorative Bowl
Date: 1800 – 1890
Material: ceramic
Dimensions: 3.4 x 7.6 cm

Description: Hand-thrown, trimmed footed small bowl with elaborate floral enamel and

gold lustre design on exterior. Interior bowl has portrait of man (wearing

earring) holding ball surrounded by halo of gold lustre polka dots.

Calligraphy inside bowl.

Subject: households

decorative miniatures E. S. Morse

Credit: Gift of Catharine Robb Whyte, O. C., Banff, 1979

Catalogue Number: 102.04.0260