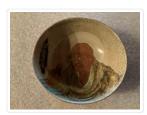

## **Decorative Bowl**

https://archives.whyte.org/en/permalink/artifact102.04.0260

Title: Decorative Bowl
Date: 1800 – 1890
Material: ceramic
Dimensions: 3.4 x 7.6 cm

Description: Hand-thrown, trimmed footed small bowl with elaborate floral enamel and

gold lustre design on exterior. Interior bowl has portrait of man (wearing

earring) holding ball surrounded by halo of gold lustre polka dots.

Calligraphy inside bowl.

Subject: households

decorative miniatures E. S. Morse

Credit: Gift of Catharine Robb Whyte, O. C., Banff, 1979

Catalogue Number: 102.04.0260