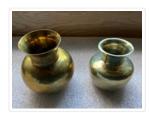

## Vase

https://archives.whyte.org/en/permalink/artifact102.04.0273

Title: Vase

Date: 1890 – 1900

Material: metal

Dimensions: 9.5 x 8.5 cm

Description: Squat, bulbous vases with flared rims. Collared where neck joins body.

Seam can be seen on body of (A). Round versus flat bottomed.

Subject: households

decorative

Credit: Gift of Catharine Robb Whyte, O. C., Banff, 1979

Catalogue Number: 102.04.0273