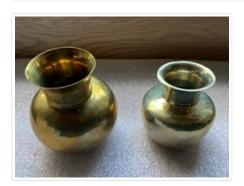

## Vase

https://archives.whyte.org/en/permalink/artifact102.04.0273

Title: Vase

Date: 1890 – 1900

Material: metal

Dimensions: 9.5 x 8.5 cm

Description: Squat, bulbous vases with flared rims. Collared where neck joins body.

Seam can be seen on body of (A). Round versus flat bottomed.

Subject: households

decorative

Credit: Gift of Catharine Robb Whyte, O. C., Banff, 1979

Catalogue Number: 102.04.0273