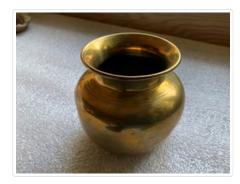

## Vase

https://archives.whyte.org/en/permalink/artifact102.04.0276

| Title:            | Vase                                                                                                                                        |
|-------------------|---------------------------------------------------------------------------------------------------------------------------------------------|
| Date:             | 1890 – 1900                                                                                                                                 |
| Material:         | metal                                                                                                                                       |
| Dimensions:       | 9.0 x 9.5 cm                                                                                                                                |
| Description:      | Bulbous container with short neck, flared rim. Seam at centre of body, two decorative lines on shoulder, one line decoration on inside rim. |
| Subject:          | households                                                                                                                                  |
|                   | decorative                                                                                                                                  |
| Credit:           | Gift of Catharine Robb Whyte, O. C., Banff, 1979                                                                                            |
| Catalogue Number: | 102.04.0276                                                                                                                                 |