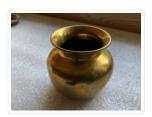

## Vase

https://archives.whyte.org/en/permalink/artifact102.04.0276

| Title:            | Vase                                                                                                                                        |
|-------------------|---------------------------------------------------------------------------------------------------------------------------------------------|
| Date:             | 1890 – 1900                                                                                                                                 |
| Material:         | metal                                                                                                                                       |
| Dimensions:       | 9.0 x 9.5 cm                                                                                                                                |
| Description:      | Bulbous container with short neck, flared rim. Seam at centre of body, two decorative lines on shoulder, one line decoration on inside rim. |
| Subject:          | households                                                                                                                                  |
|                   | decorative                                                                                                                                  |
| Credit:           | Gift of Catharine Robb Whyte, O. C., Banff, 1979                                                                                            |
| Catalogue Number: | 102.04.0276                                                                                                                                 |