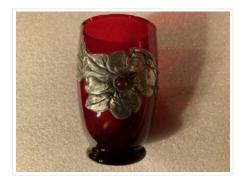

## Vase

https://archives.whyte.org/en/permalink/artifact102.04.0304

| Title:            | Vase                                                                                                                                                      |
|-------------------|-----------------------------------------------------------------------------------------------------------------------------------------------------------|
| Date:             | 1940 – 1960                                                                                                                                               |
| Material:         | glass; metal                                                                                                                                              |
| Dimensions:       | 11.8 x 7.1 cm                                                                                                                                             |
| Description:      | Red tinted glass vase on short, circular base. Attached metal (pewter ?) relief dogwood floral decoration on exterior, has purple stone at flower centre. |
| Subject:          | households                                                                                                                                                |
|                   | decorative                                                                                                                                                |
| Credit:           | Gift of Catharine Robb Whyte, O. C., Banff, 1979                                                                                                          |
| Catalogue Number: | 102.04.0304                                                                                                                                               |