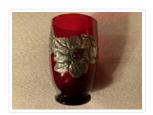

## Vase

https://archives.whyte.org/en/permalink/artifact102.04.0304

| Title:            | Vase                                                                                                                                                      |
|-------------------|-----------------------------------------------------------------------------------------------------------------------------------------------------------|
| Date:             | 1940 – 1960                                                                                                                                               |
| Material:         | glass; metal                                                                                                                                              |
| Dimensions:       | 11.8 x 7.1 cm                                                                                                                                             |
| Description:      | Red tinted glass vase on short, circular base. Attached metal (pewter ?) relief dogwood floral decoration on exterior, has purple stone at flower centre. |
| Subject:          | households                                                                                                                                                |
|                   | decorative                                                                                                                                                |
| Credit:           | Gift of Catharine Robb Whyte, O. C., Banff, 1979                                                                                                          |
| Catalogue Number: | 102.04.0304                                                                                                                                               |