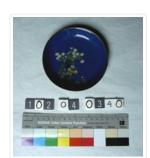

## **Decorative Plate**

https://archives.whyte.org/en/permalink/artifact102.04.0340

Title: Decorative Plate

Date: 1930 – 1950

Material: metal

Dimensions: 1.8 x 12.3 cm

Description: Small, slope-sided saucer. Copper body with green enamel on bottom

and deep blue enamel in dish, decorated with daisy-like multi-coloured

flower and leaves. Decoration in cloisonné.

Subject: households

decorative

Credit: Gift of Catharine Robb Whyte, O. C., Banff, 1979

Catalogue Number: 102.04.0340