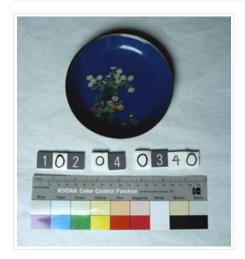

## **Decorative Plate**

https://archives.whyte.org/en/permalink/artifact102.04.0340

Title: Decorative Plate

Date: 1930 – 1950

Material: metal

Dimensions: 1.8 x 12.3 cm

Description: Small, slope-sided saucer. Copper body with green enamel on bottom

and deep blue enamel in dish, decorated with daisy-like multi-coloured

flower and leaves. Decoration in cloisonné.

Subject: households

decorative

Credit: Gift of Catharine Robb Whyte, O. C., Banff, 1979

Catalogue Number: 102.04.0340