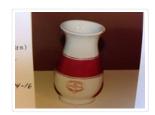

## Vase

https://archives.whyte.org/en/permalink/artifact102.04.1002

Title: Vase

 Date:
 1890 – 1910

 Material:
 ceramic

Dimensions: 14.7 x 8.7 cm

Description: Ex Banff Sanitarium, drainage holes in base, white china, wide red-purple

band outlined with gold lines, stamped brown "Banff Sanitarium" crest (belt forming oval shape) on front, 5 cm drainage holes in base, very simple shape, lip gently flaring from wide neck and slightly bulbous belly,

gold line around foot and lip

Subject: Banff Sanitarium

Dr. Brett

Credit: Gift of Mr. and Mrs. Norman Tabuteau, Banff, 1966

Catalogue Number: 102.04.1002