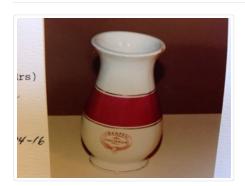

## Vase

https://archives.whyte.org/en/permalink/artifact102.04.1002

Title: Vase

 Date:
 1890 – 1910

 Material:
 ceramic

Dimensions: 14.7 x 8.7 cm

Description: Ex Banff Sanitarium, drainage holes in base, white china, wide red-purple

band outlined with gold lines, stamped brown "Banff Sanitarium" crest (belt forming oval shape) on front, 5 cm drainage holes in base, very simple shape, lip gently flaring from wide neck and slightly bulbous belly,

gold line around foot and lip

Subject: Banff Sanitarium

Dr. Brett

Credit: Gift of Mr. and Mrs. Norman Tabuteau, Banff, 1966

Catalogue Number: 102.04.1002