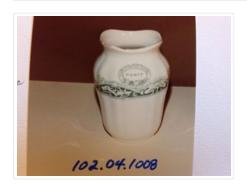

## Vase

https://archives.whyte.org/en/permalink/artifact102.04.1008

Title: Vase

 Date:
 1890 – 1910

 Material:
 ceramic

 Dimensions:
 12.2 cm

Description: white and green, ex Banff Sanitarium Hotel, white, band of sunflowers and

waterlilies against scalloped green background, "Sanitarium Hotel/Banff" written in crest (belt in oval shape stamped on shoulder above band, small simple shape with slightly ribbed sides and high shoulders closing in to wide mouth and small undulating lip, trademark crest stamped on

base noting it is "porcelain opaque"

Subject: institutions

Banff Sanitarium

Dr. Brett

Credit: Gift of Forrest (Pat) Oliver Brewster, Banff, 1966

Catalogue Number: 102.04.1008