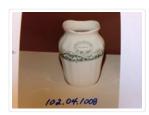

## Vase

https://archives.whyte.org/en/permalink/artifact102.04.1008

Title: Vase

 Date:
 1890 – 1910

 Material:
 ceramic

 Dimensions:
 12.2 cm

Description: white and green, ex Banff Sanitarium Hotel, white, band of sunflowers and

waterlilies against scalloped green background, "Sanitarium Hotel/Banff" written in crest (belt in oval shape stamped on shoulder above band, small simple shape with slightly ribbed sides and high shoulders closing in to wide mouth and small undulating lip, trademark crest stamped on

base noting it is "porcelain opaque"

Subject: institutions

Banff Sanitarium

Dr. Brett

Credit: Gift of Forrest (Pat) Oliver Brewster, Banff, 1966

Catalogue Number: 102.04.1008