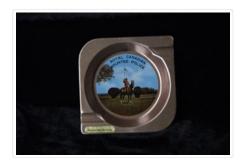

## Ashtray

https://archives.whyte.org/en/permalink/artifact102.04.1046

| Title:            | Ashtray                                                                                                                                                                                       |
|-------------------|-----------------------------------------------------------------------------------------------------------------------------------------------------------------------------------------------|
| Date:             | 1970 – 1990                                                                                                                                                                                   |
| Material:         | metal                                                                                                                                                                                         |
| Description:      | Copper coloured ashtray with circular picture in the bottom of an RCMP member on horseback, "Royal Canadian Mounted Police" printed above image, and label which reads: "Miette Hot Springs". |
| Subject:          | households                                                                                                                                                                                    |
|                   | smoking                                                                                                                                                                                       |
|                   | souvenirs                                                                                                                                                                                     |
| Credit:           | Purchased from Rundle Memorial United Church, Banff, 1988                                                                                                                                     |
| Catalogue Number: | 102.04.1046                                                                                                                                                                                   |