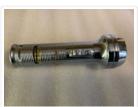

## Flashlight

https://archives.whyte.org/en/permalink/artifact102.05.0097

| Title:            | Flashlight                                                                                                                                                       |
|-------------------|------------------------------------------------------------------------------------------------------------------------------------------------------------------|
| Date:             | n.d.                                                                                                                                                             |
| Material:         | metal; glass                                                                                                                                                     |
| Dimensions:       | 18.0 x 5.5 cm                                                                                                                                                    |
| Description:      | Silver flashlight with ribbed handle, on/off switch, and a ring at the bottom.<br>A label on the front reads "PREMIUM GRADE RAY-O-VAC sportsman<br>MADE IN USA". |
| Subject:          | Moore home                                                                                                                                                       |
|                   | lighting                                                                                                                                                         |
|                   | camping                                                                                                                                                          |
| Credit:           | Gift of Pearl Evelyn Moore, Banff, 1979                                                                                                                          |
| Catalogue Number: | 102.05.0097                                                                                                                                                      |