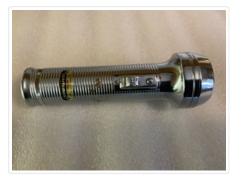

## Flashlight

https://archives.whyte.org/en/permalink/artifact102.05.0097

| Title:            | Flashlight                                                                                                                                                       |
|-------------------|------------------------------------------------------------------------------------------------------------------------------------------------------------------|
| Date:             | n.d.                                                                                                                                                             |
| Material:         | metal; glass                                                                                                                                                     |
| Dimensions:       | 18.0 x 5.5 cm                                                                                                                                                    |
| Description:      | Silver flashlight with ribbed handle, on/off switch, and a ring at the bottom.<br>A label on the front reads "PREMIUM GRADE RAY-O-VAC sportsman<br>MADE IN USA". |
| Subject:          | Moore home                                                                                                                                                       |
|                   | lighting                                                                                                                                                         |
|                   | camping                                                                                                                                                          |
| Credit:           | Gift of Pearl Evelyn Moore, Banff, 1979                                                                                                                          |
| Catalogue Number: | 102.05.0097                                                                                                                                                      |