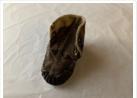

## Moccasin

https://archives.whyte.org/en/permalink/artifact103.03.0022

| Title:            | Moccasin                                                                                                                                                                                                                                                                                                         |
|-------------------|------------------------------------------------------------------------------------------------------------------------------------------------------------------------------------------------------------------------------------------------------------------------------------------------------------------|
| Date:             | 1907 – 1910                                                                                                                                                                                                                                                                                                      |
| Material:         | skin; fibre, cotton                                                                                                                                                                                                                                                                                              |
| Dimensions:       | 4.5 x 9.0 cm                                                                                                                                                                                                                                                                                                     |
| Description:      | A brown, very small, leather moccasin for a baby. This moccasin is lined<br>with cotton and hand-sewn around the vamp. It ties with two eyelets on<br>either side at the opening of the high top. Decorative machine stitching<br>runs up the centre of the tongue and around the sides and back of the<br>shoe. |
| Subject:          | children                                                                                                                                                                                                                                                                                                         |
|                   | decorative                                                                                                                                                                                                                                                                                                       |
|                   | Edmee Moore                                                                                                                                                                                                                                                                                                      |
| Credit:           | Gift of Pearl Evelyn Moore, Banff, 1979                                                                                                                                                                                                                                                                          |
| Catalogue Number: | 103.03.0022                                                                                                                                                                                                                                                                                                      |