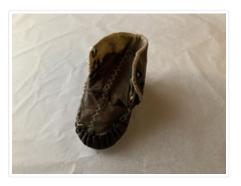

## Moccasin

https://archives.whyte.org/en/permalink/artifact103.03.0022

| Title:            | Moccasin                                                                                                                                                                                                                                                                                                         |
|-------------------|------------------------------------------------------------------------------------------------------------------------------------------------------------------------------------------------------------------------------------------------------------------------------------------------------------------|
| Date:             | 1907 – 1910                                                                                                                                                                                                                                                                                                      |
| Material:         | skin; fibre, cotton                                                                                                                                                                                                                                                                                              |
| Dimensions:       | 4.5 x 9.0 cm                                                                                                                                                                                                                                                                                                     |
| Description:      | A brown, very small, leather moccasin for a baby. This moccasin is lined<br>with cotton and hand-sewn around the vamp. It ties with two eyelets on<br>either side at the opening of the high top. Decorative machine stitching<br>runs up the centre of the tongue and around the sides and back of the<br>shoe. |
| Subject:          | children                                                                                                                                                                                                                                                                                                         |
|                   | decorative                                                                                                                                                                                                                                                                                                       |
|                   | Edmee Moore                                                                                                                                                                                                                                                                                                      |
| Credit:           | Gift of Pearl Evelyn Moore, Banff, 1979                                                                                                                                                                                                                                                                          |
| Catalogue Number: | 103.03.0022                                                                                                                                                                                                                                                                                                      |