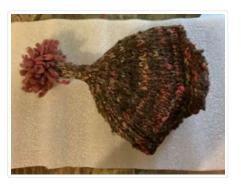

## Toque

https://archives.whyte.org/en/permalink/artifact103.04.0009

| Title:            | Toque                                                                                                                                                                                                                            |
|-------------------|----------------------------------------------------------------------------------------------------------------------------------------------------------------------------------------------------------------------------------|
| Date:             | 1930 – 1960                                                                                                                                                                                                                      |
| Material:         | hair, sheep                                                                                                                                                                                                                      |
| Dimensions:       | 29.0 cm                                                                                                                                                                                                                          |
| Description:      | A slightly pointed hat, knitted of thick wool, that is open part way up the back. A stiff tube projects from the top, ending in a pink pompom of unspun wool. The hat is coloured variegated grey, with brown and pink mixed in. |
| Subject:          | sports                                                                                                                                                                                                                           |
|                   | winter                                                                                                                                                                                                                           |
|                   | crafts                                                                                                                                                                                                                           |
|                   | knitting                                                                                                                                                                                                                         |
| Credit:           | Gift of Pearl Evelyn Moore, Banff, 1979                                                                                                                                                                                          |
| Catalogue Number: | 103.04.0009                                                                                                                                                                                                                      |