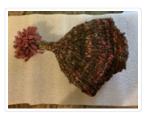

## Toque

https://archives.whyte.org/en/permalink/artifact103.04.0009

| Title:            | Toque                                                                                                                                                                                                                            |
|-------------------|----------------------------------------------------------------------------------------------------------------------------------------------------------------------------------------------------------------------------------|
| Date:             | 1930 – 1960                                                                                                                                                                                                                      |
| Material:         | hair, sheep                                                                                                                                                                                                                      |
| Dimensions:       | 29.0 cm                                                                                                                                                                                                                          |
| Description:      | A slightly pointed hat, knitted of thick wool, that is open part way up the back. A stiff tube projects from the top, ending in a pink pompom of unspun wool. The hat is coloured variegated grey, with brown and pink mixed in. |
| Subject:          | sports                                                                                                                                                                                                                           |
|                   | winter                                                                                                                                                                                                                           |
|                   | crafts                                                                                                                                                                                                                           |
|                   | knitting                                                                                                                                                                                                                         |
| Credit:           | Gift of Pearl Evelyn Moore, Banff, 1979                                                                                                                                                                                          |
| Catalogue Number: | 103.04.0009                                                                                                                                                                                                                      |