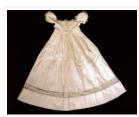

## **Baby Dress**

https://archives.whyte.org/en/permalink/artifact103.05.1187

| Title:            | Baby Dress                                                                                                                                                                                                                                              |
|-------------------|---------------------------------------------------------------------------------------------------------------------------------------------------------------------------------------------------------------------------------------------------------|
| Date:             | 1836                                                                                                                                                                                                                                                    |
| Material:         | fibre                                                                                                                                                                                                                                                   |
| Dimensions:       | 64 x 77.5 cm                                                                                                                                                                                                                                            |
| Description:      | Small cream coloured baby dress with puff sleeves. Lace around neckline, sleeves, and at bodice. Two ties are in bows at the neckline and just below. Circle of lace approx. 9 cm above hem of dress. Waist of dress is 20 cm, width at bottom 77.5 cm. |
| Subject:          | households                                                                                                                                                                                                                                              |
|                   | clothing                                                                                                                                                                                                                                                |
|                   | children                                                                                                                                                                                                                                                |
|                   | Mary Schaffer Warren                                                                                                                                                                                                                                    |
| Credit:           | Gift of Shelagh Nolan Lester, Calgary, 2005                                                                                                                                                                                                             |
| Catalogue Number: | 103.05.1187                                                                                                                                                                                                                                             |