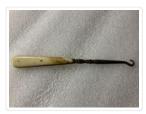

## **Buttonhook**

https://archives.whyte.org/en/permalink/artifact103.07.0061

| Title:            | Buttonhook                                                                                  |
|-------------------|---------------------------------------------------------------------------------------------|
| Date:             | 1875 – 1910                                                                                 |
| Material:         | metal; ivory or bone                                                                        |
| Dimensions:       | 1.6 (widest point) x 15.1 cm                                                                |
| Description:      | A small hook, at the end of a long shaft, set into a plain rounded handle of ivory or bone. |
| Subject:          | assistive device                                                                            |
|                   | clothing                                                                                    |
| Credit:           | Gift of Pearl Evelyn Moore, Banff, 1979                                                     |
| Catalogue Number: | 103.07.0061                                                                                 |