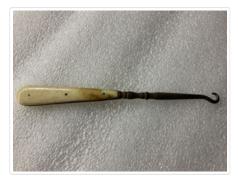

## **Buttonhook**

https://archives.whyte.org/en/permalink/artifact103.07.0061

| Title:            | Buttonhook                                                                                  |
|-------------------|---------------------------------------------------------------------------------------------|
| Date:             | 1875 – 1910                                                                                 |
| Material:         | metal; ivory or bone                                                                        |
| Dimensions:       | 1.6 (widest point) x 15.1 cm                                                                |
| Description:      | A small hook, at the end of a long shaft, set into a plain rounded handle of ivory or bone. |
| Subject:          | assistive device                                                                            |
|                   | clothing                                                                                    |
| Credit:           | Gift of Pearl Evelyn Moore, Banff, 1979                                                     |
| Catalogue Number: | 103.07.0061                                                                                 |