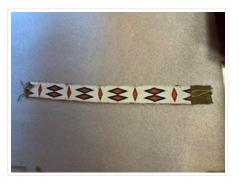

## **Beaded Belt**

https://archives.whyte.org/en/permalink/artifact103.07.0064

| Title:            | Beaded Belt                                                                                                                                                                                                                                                                                                                                                                                                                                                    |
|-------------------|----------------------------------------------------------------------------------------------------------------------------------------------------------------------------------------------------------------------------------------------------------------------------------------------------------------------------------------------------------------------------------------------------------------------------------------------------------------|
| Date:             | 1890 – 1910                                                                                                                                                                                                                                                                                                                                                                                                                                                    |
| Material:         | glass; skin; fibre                                                                                                                                                                                                                                                                                                                                                                                                                                             |
| Dimensions:       | 8.7 x 91.0 cm                                                                                                                                                                                                                                                                                                                                                                                                                                                  |
| Description:      | A completely beaded belt on canvas with red plaid cotton lining. Square<br>buckskin flap at one end with thongs through flap, and narrow buckskin<br>piece at other end folded over to hold single thong tied in loop for<br>fastening, and short thongs at each corner white background with bright<br>orange double diamonds outlined in green then blue, each separated by<br>a stepped diamond of the same colours, small looped edging of white<br>beads. |
| Subject:          | Indigenous                                                                                                                                                                                                                                                                                                                                                                                                                                                     |
|                   | beadwork                                                                                                                                                                                                                                                                                                                                                                                                                                                       |
|                   | regalia                                                                                                                                                                                                                                                                                                                                                                                                                                                        |
| Credit:           | Gift of Catharine Robb Whyte, O. C., Banff, 1979                                                                                                                                                                                                                                                                                                                                                                                                               |
| Catalogue Number: | 103.07.0064                                                                                                                                                                                                                                                                                                                                                                                                                                                    |
|                   |                                                                                                                                                                                                                                                                                                                                                                                                                                                                |