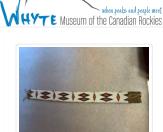

## **Beaded Belt**

https://archives.whyte.org/en/permalink/artifact103.07.0064

| Title:            | Beaded Belt                                                                                                                                                                                                                                                                                                                                                                                                                                                    |
|-------------------|----------------------------------------------------------------------------------------------------------------------------------------------------------------------------------------------------------------------------------------------------------------------------------------------------------------------------------------------------------------------------------------------------------------------------------------------------------------|
| Date:             | 1890 – 1910                                                                                                                                                                                                                                                                                                                                                                                                                                                    |
| Material:         | glass; skin; fibre                                                                                                                                                                                                                                                                                                                                                                                                                                             |
| Dimensions:       | 8.7 x 91.0 cm                                                                                                                                                                                                                                                                                                                                                                                                                                                  |
| Description:      | A completely beaded belt on canvas with red plaid cotton lining. Square<br>buckskin flap at one end with thongs through flap, and narrow buckskin<br>piece at other end folded over to hold single thong tied in loop for<br>fastening, and short thongs at each corner white background with bright<br>orange double diamonds outlined in green then blue, each separated by<br>a stepped diamond of the same colours, small looped edging of white<br>beads. |
| Subject:          | Indigenous                                                                                                                                                                                                                                                                                                                                                                                                                                                     |
|                   | beadwork                                                                                                                                                                                                                                                                                                                                                                                                                                                       |
|                   | regalia                                                                                                                                                                                                                                                                                                                                                                                                                                                        |
| Credit:           | Gift of Catharine Robb Whyte, O. C., Banff, 1979                                                                                                                                                                                                                                                                                                                                                                                                               |
| Catalogue Number: | 103.07.0064                                                                                                                                                                                                                                                                                                                                                                                                                                                    |
|                   |                                                                                                                                                                                                                                                                                                                                                                                                                                                                |