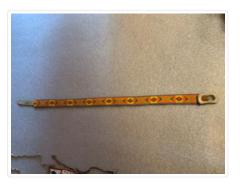

## **Beaded Belt**

https://archives.whyte.org/en/permalink/artifact103.07.0068

| Title:            | Beaded Belt                                                                                                                                                                                                                                                                                                                                                                      |
|-------------------|----------------------------------------------------------------------------------------------------------------------------------------------------------------------------------------------------------------------------------------------------------------------------------------------------------------------------------------------------------------------------------|
| Date:             | 1940 – 1960                                                                                                                                                                                                                                                                                                                                                                      |
| Material:         | glass; skin; fibre                                                                                                                                                                                                                                                                                                                                                               |
| Dimensions:       | 100.0 cm                                                                                                                                                                                                                                                                                                                                                                         |
| Description:      | A completely beaded canvas belt with buckskin strap at one end and<br>buckskin covered large buckle at other, and lined with pink cotton having<br>blue floral pattern. A series of orange rectangles with light and dark green<br>chevrons are separated by yellow bars with a red diamond having light<br>green centre. Long edges have light blue border of diagonal beading. |
| Subject:          | Indigenous                                                                                                                                                                                                                                                                                                                                                                       |
|                   | beadwork                                                                                                                                                                                                                                                                                                                                                                         |
|                   | regalia                                                                                                                                                                                                                                                                                                                                                                          |
| Credit:           | Gift of Catharine Robb Whyte, O. C., Banff, 1979                                                                                                                                                                                                                                                                                                                                 |
| Catalogue Number: | 103.07.0068                                                                                                                                                                                                                                                                                                                                                                      |