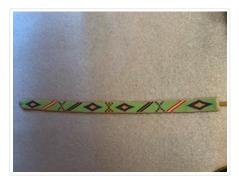

## **Beaded Belt**

https://archives.whyte.org/en/permalink/artifact103.07.0069

| Title:            | Beaded Belt                                                                                                                                                                                                                                                                                                                                                                                                                                                                                                                                                                                                                                                             |
|-------------------|-------------------------------------------------------------------------------------------------------------------------------------------------------------------------------------------------------------------------------------------------------------------------------------------------------------------------------------------------------------------------------------------------------------------------------------------------------------------------------------------------------------------------------------------------------------------------------------------------------------------------------------------------------------------------|
| Date:             | 1960 – 1979                                                                                                                                                                                                                                                                                                                                                                                                                                                                                                                                                                                                                                                             |
| Material:         | glass; skin; metal; fibre                                                                                                                                                                                                                                                                                                                                                                                                                                                                                                                                                                                                                                               |
| Dimensions:       | 5.0 x 89.0 cm                                                                                                                                                                                                                                                                                                                                                                                                                                                                                                                                                                                                                                                           |
| Description:      | A beaded belt with narrow short buckskin strap at one end and small<br>metal buckle on buckskin strap at other. Beadwork on canvas with light<br>green background having four diamond shapes outlined in red and blue<br>spaced along its length. At the centre between two of the diamonds are<br>two stepped triangles with their points together made of small squares of<br>red, blue, yellow and green beads. At each side between two diamonds<br>is an orange white orange diagonal stripe and a dark red blue dark red<br>diagonal line with a blue and red stepped "X" between. The long edges<br>have red and white beaded edging. Belt is lined with muslin. |
| Subject:          | Indigenous                                                                                                                                                                                                                                                                                                                                                                                                                                                                                                                                                                                                                                                              |
|                   | beadwork                                                                                                                                                                                                                                                                                                                                                                                                                                                                                                                                                                                                                                                                |
|                   | regalia                                                                                                                                                                                                                                                                                                                                                                                                                                                                                                                                                                                                                                                                 |
| Credit:           | Gift of Catharine Robb Whyte, O. C., Banff, 1979                                                                                                                                                                                                                                                                                                                                                                                                                                                                                                                                                                                                                        |
| Catalogue Number: | 103.07.0069                                                                                                                                                                                                                                                                                                                                                                                                                                                                                                                                                                                                                                                             |
|                   |                                                                                                                                                                                                                                                                                                                                                                                                                                                                                                                                                                                                                                                                         |