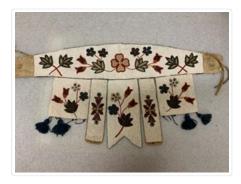

## **Beaded Belt**

https://archives.whyte.org/en/permalink/artifact103.07.1033

| Title:            | Beaded Belt                                                                                                                                                                                                                                                                                                                                                                                                                                                                                                                                     |
|-------------------|-------------------------------------------------------------------------------------------------------------------------------------------------------------------------------------------------------------------------------------------------------------------------------------------------------------------------------------------------------------------------------------------------------------------------------------------------------------------------------------------------------------------------------------------------|
| Date:             | 1885 – 1905                                                                                                                                                                                                                                                                                                                                                                                                                                                                                                                                     |
| Material:         | glass; fibre; hair                                                                                                                                                                                                                                                                                                                                                                                                                                                                                                                              |
| Dimensions:       | 43.0 x 86.0 cm                                                                                                                                                                                                                                                                                                                                                                                                                                                                                                                                  |
| Description:      | Beaded Blackfoot dance belt with 5 hanging panels, belt band 15.5 wide<br>at centre tapers to 9.0 at ends, stitched onto cotton covered heavy<br>canvas. Open floral design centered with a red and white club-like flower.<br>5 hanging panels: centre piece 27.0 long, 2 outside panels squarish with<br>corresponding blue tassels, 2 each side (2 missing each side) Other 2<br>panels of a different design and colours - were arm bands, belt bandends<br>are cotton ca 8.5 long with 2 cotton ties each side, edge beading<br>lightblue. |
| Subject:          | Indigenous, Blackfoot                                                                                                                                                                                                                                                                                                                                                                                                                                                                                                                           |
|                   | beadwork                                                                                                                                                                                                                                                                                                                                                                                                                                                                                                                                        |
|                   | regalia                                                                                                                                                                                                                                                                                                                                                                                                                                                                                                                                         |
|                   | ceremonial                                                                                                                                                                                                                                                                                                                                                                                                                                                                                                                                      |
| Credit:           | Gift of Charles C. Reid, Banff, Alberta, 1986                                                                                                                                                                                                                                                                                                                                                                                                                                                                                                   |
| Catalogue Number: | 103.07.1033                                                                                                                                                                                                                                                                                                                                                                                                                                                                                                                                     |
|                   |                                                                                                                                                                                                                                                                                                                                                                                                                                                                                                                                                 |