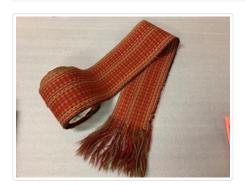

## Metis Sash

https://archives.whyte.org/en/permalink/artifact103.07.1079

Title: Metis Sash
Date: later than 1880

Material: fibre;

Dimensions: 12.0 x 277.0 cm

Description: Sash appears to have been divided - one edge shows weft and has

irregular overstitching, not of the quality of the weaving.

Subject: Metis

clothing

Credit: Gift of Margaret Fulton, Vancouver, 1997

Catalogue Number: 103.07.1079