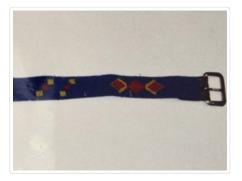

## **Beaded Belt**

https://archives.whyte.org/en/permalink/artifact103.07.1090

| Title:            | Beaded Belt                                                                                                              |
|-------------------|--------------------------------------------------------------------------------------------------------------------------|
| Date:             | 1920 – 1930                                                                                                              |
| Material:         | skin; glass; metal                                                                                                       |
| Dimensions:       | 3.0 x 92.0 cm                                                                                                            |
| Description:      | Medium size beaded belt on heavy leather with metal buckle. Beadwork red and yellow geometric design on blue background. |
| Subject:          | Indigenous, Stoney                                                                                                       |
|                   | regalia                                                                                                                  |
|                   | beadwork                                                                                                                 |
|                   | Whyte family                                                                                                             |
| Credit:           | Gift of Harold C. Whyte, Penticton, 2002                                                                                 |
| Catalogue Number: | 103.07.1090                                                                                                              |