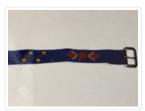

## **Beaded Belt**

https://archives.whyte.org/en/permalink/artifact103.07.1090

| Title:            | Beaded Belt                                                                                                              |
|-------------------|--------------------------------------------------------------------------------------------------------------------------|
| Date:             | 1920 – 1930                                                                                                              |
| Material:         | skin; glass; metal                                                                                                       |
| Dimensions:       | 3.0 x 92.0 cm                                                                                                            |
| Description:      | Medium size beaded belt on heavy leather with metal buckle. Beadwork red and yellow geometric design on blue background. |
| Subject:          | Indigenous, Stoney                                                                                                       |
|                   | regalia                                                                                                                  |
|                   | beadwork                                                                                                                 |
|                   | Whyte family                                                                                                             |
| Credit:           | Gift of Harold C. Whyte, Penticton, 2002                                                                                 |
| Catalogue Number: | 103.07.1090                                                                                                              |