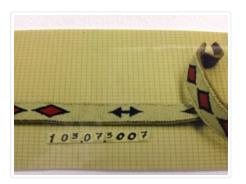

## **Beaded Belt**

https://archives.whyte.org/en/permalink/artifact103.07.3007

| Title:            | Beaded Belt                                                                                                                                                                                                                         |
|-------------------|-------------------------------------------------------------------------------------------------------------------------------------------------------------------------------------------------------------------------------------|
| Date:             | prior to 1970                                                                                                                                                                                                                       |
| Material:         | glass; skin; metal; fibre                                                                                                                                                                                                           |
| Dimensions:       | 3.5 x 76.0 cm                                                                                                                                                                                                                       |
| Description:      | Narrow, fully beaded belt with metal buckle. White background with three groups of blue and red diamond designs separated with blue double headed arrows. The beads are sewn on canvas, and the belt is backed with very soft hide. |
| Subject:          | Indigenous                                                                                                                                                                                                                          |
|                   | beadwork                                                                                                                                                                                                                            |
|                   | ceremonial                                                                                                                                                                                                                          |
|                   | regalia                                                                                                                                                                                                                             |
| Credit:           | Gift of Catharine Robb Whyte, O. C., Banff, 1979                                                                                                                                                                                    |
| Catalogue Number: | 103.07.3007                                                                                                                                                                                                                         |
|                   |                                                                                                                                                                                                                                     |