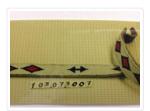

## **Beaded Belt**

https://archives.whyte.org/en/permalink/artifact103.07.3007

| Title:            | Beaded Belt                                                                                                                                                                                                                         |
|-------------------|-------------------------------------------------------------------------------------------------------------------------------------------------------------------------------------------------------------------------------------|
| Date:             | prior to 1970                                                                                                                                                                                                                       |
| Material:         | glass; skin; metal; fibre                                                                                                                                                                                                           |
| Dimensions:       | 3.5 x 76.0 cm                                                                                                                                                                                                                       |
| Description:      | Narrow, fully beaded belt with metal buckle. White background with three groups of blue and red diamond designs separated with blue double headed arrows. The beads are sewn on canvas, and the belt is backed with very soft hide. |
| Subject:          | Indigenous                                                                                                                                                                                                                          |
|                   | beadwork                                                                                                                                                                                                                            |
|                   | ceremonial                                                                                                                                                                                                                          |
|                   | regalia                                                                                                                                                                                                                             |
| Credit:           | Gift of Catharine Robb Whyte, O. C., Banff, 1979                                                                                                                                                                                    |
| Catalogue Number: | 103.07.3007                                                                                                                                                                                                                         |
|                   |                                                                                                                                                                                                                                     |