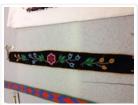

## **Beaded Belt**

https://archives.whyte.org/en/permalink/artifact103.07.3030

| Title:            | Beaded Belt                                                                                                                                                                                                                |
|-------------------|----------------------------------------------------------------------------------------------------------------------------------------------------------------------------------------------------------------------------|
| Date:             | prior to 1970                                                                                                                                                                                                              |
| Material:         | fibre; glass; skin                                                                                                                                                                                                         |
| Dimensions:       | 9.0 x 75.0 cm                                                                                                                                                                                                              |
| Description:      | Wide black velvet band, two leather ties and stitched onto cotton backing.<br>Orange bead border, open floral design, large red rose in centre with<br>leaves and coloured petals. Printed on back twice "Elronda + Keon." |
| Subject:          | Indigenous                                                                                                                                                                                                                 |
|                   | regalia                                                                                                                                                                                                                    |
|                   | beadwork                                                                                                                                                                                                                   |
| Credit:           | Gift of Catharine Robb Whyte, O. C., Banff, 1979                                                                                                                                                                           |
| Catalogue Number: | 103.07.3030                                                                                                                                                                                                                |