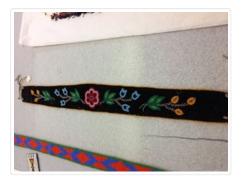

## **Beaded Belt**

https://archives.whyte.org/en/permalink/artifact103.07.3030

| Title:            | Beaded Belt                                                                                                                                                                                                                |
|-------------------|----------------------------------------------------------------------------------------------------------------------------------------------------------------------------------------------------------------------------|
| Date:             | prior to 1970                                                                                                                                                                                                              |
| Material:         | fibre; glass; skin                                                                                                                                                                                                         |
| Dimensions:       | 9.0 x 75.0 cm                                                                                                                                                                                                              |
| Description:      | Wide black velvet band, two leather ties and stitched onto cotton backing.<br>Orange bead border, open floral design, large red rose in centre with<br>leaves and coloured petals. Printed on back twice "Elronda + Keon." |
| Subject:          | Indigenous                                                                                                                                                                                                                 |
|                   | regalia                                                                                                                                                                                                                    |
|                   | beadwork                                                                                                                                                                                                                   |
| Credit:           | Gift of Catharine Robb Whyte, O. C., Banff, 1979                                                                                                                                                                           |
| Catalogue Number: | 103.07.3030                                                                                                                                                                                                                |