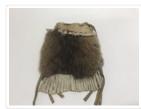

## Beaded Bag

https://archives.whyte.org/en/permalink/artifact103.08.0014

| Title:            | Beaded Bag                                                                                                                                                                                                                                                                                                                                                            |
|-------------------|-----------------------------------------------------------------------------------------------------------------------------------------------------------------------------------------------------------------------------------------------------------------------------------------------------------------------------------------------------------------------|
| Date:             | 1940 – 1950                                                                                                                                                                                                                                                                                                                                                           |
| Material:         | skin, deer; skin, muskrat; fibre                                                                                                                                                                                                                                                                                                                                      |
| Dimensions:       | 15.0 (approximately) x 23.0 (approximately) cm                                                                                                                                                                                                                                                                                                                        |
| Description:      | A deerskin pouch with a drawstring thong closing. The lower 2/3 of the pouch is covered with muskrat fur. The bag has a fringe along the upper edge of the fur and along the bottom edge of the pouch with longer fringe at the corners. There are beads edging the mouth of the pouch and along the top of the upper fringe. The bag is lined with a printed fabric. |
| Subject:          | Indigenous, Stoney                                                                                                                                                                                                                                                                                                                                                    |
|                   | decorative                                                                                                                                                                                                                                                                                                                                                            |
|                   | beadwork                                                                                                                                                                                                                                                                                                                                                              |
|                   | regalia                                                                                                                                                                                                                                                                                                                                                               |
| Credit:           | Gift of Pearl Evelyn Moore, Banff, 1979                                                                                                                                                                                                                                                                                                                               |
| Catalogue Number: | 103.08.0014                                                                                                                                                                                                                                                                                                                                                           |
|                   |                                                                                                                                                                                                                                                                                                                                                                       |