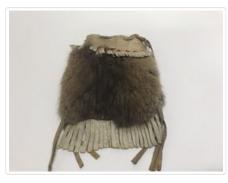

## Beaded Bag

https://archives.whyte.org/en/permalink/artifact103.08.0014

| Title:            | Beaded Bag                                                                                                                                                                                                                                                                                                                                                            |
|-------------------|-----------------------------------------------------------------------------------------------------------------------------------------------------------------------------------------------------------------------------------------------------------------------------------------------------------------------------------------------------------------------|
| Date:             | 1940 – 1950                                                                                                                                                                                                                                                                                                                                                           |
| Material:         | skin, deer; skin, muskrat; fibre                                                                                                                                                                                                                                                                                                                                      |
| Dimensions:       | 15.0 (approximately) x 23.0 (approximately) cm                                                                                                                                                                                                                                                                                                                        |
| Description:      | A deerskin pouch with a drawstring thong closing. The lower 2/3 of the pouch is covered with muskrat fur. The bag has a fringe along the upper edge of the fur and along the bottom edge of the pouch with longer fringe at the corners. There are beads edging the mouth of the pouch and along the top of the upper fringe. The bag is lined with a printed fabric. |
| Subject:          | Indigenous, Stoney                                                                                                                                                                                                                                                                                                                                                    |
|                   | decorative                                                                                                                                                                                                                                                                                                                                                            |
|                   | beadwork                                                                                                                                                                                                                                                                                                                                                              |
|                   | regalia                                                                                                                                                                                                                                                                                                                                                               |
| Credit:           | Gift of Pearl Evelyn Moore, Banff, 1979                                                                                                                                                                                                                                                                                                                               |
| Catalogue Number: | 103.08.0014                                                                                                                                                                                                                                                                                                                                                           |
|                   |                                                                                                                                                                                                                                                                                                                                                                       |