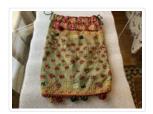

## Bag

https://archives.whyte.org/en/permalink/artifact103.08.0038

| Title:            | Bag                                                                                                                                                                                                                                                                                                                                         |
|-------------------|---------------------------------------------------------------------------------------------------------------------------------------------------------------------------------------------------------------------------------------------------------------------------------------------------------------------------------------------|
| Date:             | 1900 – 1935                                                                                                                                                                                                                                                                                                                                 |
| Material:         | fibre, cotton                                                                                                                                                                                                                                                                                                                               |
| Dimensions:       | 19.0 x 31.5 cm                                                                                                                                                                                                                                                                                                                              |
| Description:      | A rectangular, light blue, cotton drawstring bag lined with burlap. The bag<br>has a thick band of red, gold, pink and white embroidery at the top, and a<br>narrower band of gold at the bottom. An even pattern of red spots is<br>embroidered over rest of bag. There are five short ball-tassels hanging<br>from the bottom of the bag. |
| Subject:          | households                                                                                                                                                                                                                                                                                                                                  |
|                   | crafts                                                                                                                                                                                                                                                                                                                                      |
|                   | needlework                                                                                                                                                                                                                                                                                                                                  |
| Credit:           | Gift of Pearl Evelyn Moore, Banff, 1979                                                                                                                                                                                                                                                                                                     |
| Catalogue Number: | 103.08.0038                                                                                                                                                                                                                                                                                                                                 |