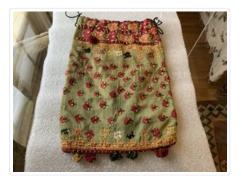

## Bag

https://archives.whyte.org/en/permalink/artifact103.08.0038

| Title:            | Bag                                                                                                                                                                                                                                                                                                                                         |
|-------------------|---------------------------------------------------------------------------------------------------------------------------------------------------------------------------------------------------------------------------------------------------------------------------------------------------------------------------------------------|
| Date:             | 1900 – 1935                                                                                                                                                                                                                                                                                                                                 |
| Material:         | fibre, cotton                                                                                                                                                                                                                                                                                                                               |
| Dimensions:       | 19.0 x 31.5 cm                                                                                                                                                                                                                                                                                                                              |
| Description:      | A rectangular, light blue, cotton drawstring bag lined with burlap. The bag<br>has a thick band of red, gold, pink and white embroidery at the top, and a<br>narrower band of gold at the bottom. An even pattern of red spots is<br>embroidered over rest of bag. There are five short ball-tassels hanging<br>from the bottom of the bag. |
| Subject:          | households                                                                                                                                                                                                                                                                                                                                  |
|                   | crafts                                                                                                                                                                                                                                                                                                                                      |
|                   | needlework                                                                                                                                                                                                                                                                                                                                  |
| Credit:           | Gift of Pearl Evelyn Moore, Banff, 1979                                                                                                                                                                                                                                                                                                     |
| Catalogue Number: | 103.08.0038                                                                                                                                                                                                                                                                                                                                 |