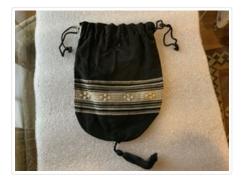

## Purse

https://archives.whyte.org/en/permalink/artifact103.08.0039

| Title:            | Purse                                                                                                                                                                                                                                                                               |
|-------------------|-------------------------------------------------------------------------------------------------------------------------------------------------------------------------------------------------------------------------------------------------------------------------------------|
| Date:             | 1930 – 1950                                                                                                                                                                                                                                                                         |
| Material:         | fibre, cotton                                                                                                                                                                                                                                                                       |
| Dimensions:       | 14.0 x 31.5 cm                                                                                                                                                                                                                                                                      |
| Description:      | A pouch shaped black cotton drawstring bag with a single tassel hanging<br>from the bottom edge. The bag is decorated with a wide white cotton<br>band with white flowers that runs horizontally around the centre of the bag<br>and, in turn, is bordered by narrower white bands. |
| Subject:          | households                                                                                                                                                                                                                                                                          |
|                   | crafts                                                                                                                                                                                                                                                                              |
|                   | neddlework                                                                                                                                                                                                                                                                          |
| Credit:           | Gift of Pearl Evelyn Moore, Banff, 1979                                                                                                                                                                                                                                             |
| Catalogue Number: | 103.08.0039                                                                                                                                                                                                                                                                         |