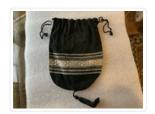

## Purse

https://archives.whyte.org/en/permalink/artifact103.08.0039

| Title:            | Purse                                                                                                                                                                                                                                                                               |
|-------------------|-------------------------------------------------------------------------------------------------------------------------------------------------------------------------------------------------------------------------------------------------------------------------------------|
| Date:             | 1930 – 1950                                                                                                                                                                                                                                                                         |
| Material:         | fibre, cotton                                                                                                                                                                                                                                                                       |
| Dimensions:       | 14.0 x 31.5 cm                                                                                                                                                                                                                                                                      |
| Description:      | A pouch shaped black cotton drawstring bag with a single tassel hanging<br>from the bottom edge. The bag is decorated with a wide white cotton<br>band with white flowers that runs horizontally around the centre of the bag<br>and, in turn, is bordered by narrower white bands. |
| Subject:          | households                                                                                                                                                                                                                                                                          |
|                   | crafts                                                                                                                                                                                                                                                                              |
|                   | neddlework                                                                                                                                                                                                                                                                          |
| Credit:           | Gift of Pearl Evelyn Moore, Banff, 1979                                                                                                                                                                                                                                             |
| Catalogue Number: | 103.08.0039                                                                                                                                                                                                                                                                         |