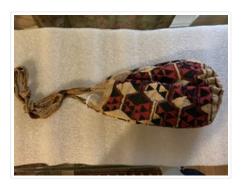

## Bag

https://archives.whyte.org/en/permalink/artifact103.08.0046

Title: Bag

Date: 1930 – 1950

Material: fibre

Dimensions: 19.0 x 44.0 cm

Description: A pouch-shaped crocheted cord bag with a long woven handle. The bag

is decorated with a pattern of white diamonds connected with white horizontal bands surrounded by smaller black and red triangles on each side. The circular bottom of the bag is natural coloured with a red ring.

Subject: households

crafts

needlework weaving

Credit: Gift of Pearl Evelyn Moore, Banff, 1979

Catalogue Number: 103.08.0046