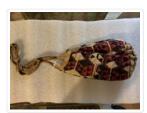

## Bag

https://archives.whyte.org/en/permalink/artifact103.08.0046

Title: Bag

Date: 1930 – 1950

Material: fibre

Dimensions: 19.0 x 44.0 cm

Description: A pouch-shaped crocheted cord bag with a long woven handle. The bag

is decorated with a pattern of white diamonds connected with white horizontal bands surrounded by smaller black and red triangles on each side. The circular bottom of the bag is natural coloured with a red ring.

Subject: households

crafts

needlework weaving

Credit: Gift of Pearl Evelyn Moore, Banff, 1979

Catalogue Number: 103.08.0046