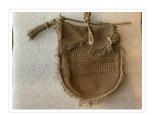

## Purse

https://archives.whyte.org/en/permalink/artifact103.08.0054

| Title:            | Purse                                                                                                                                                                                                                                        |
|-------------------|----------------------------------------------------------------------------------------------------------------------------------------------------------------------------------------------------------------------------------------------|
| Date:             | 1900 – 1920                                                                                                                                                                                                                                  |
| Material:         | fibre                                                                                                                                                                                                                                        |
| Dimensions:       | 14.0 x 24.0 cm                                                                                                                                                                                                                               |
| Description:      | A crocheted brown cord sack-shaped bag with three horizontal openwork<br>bands. There is a short fringe around the sides, the bottom, and also<br>along the shaped top. The bag is fastened with a button, and has one<br>tassel at the top. |
| Subject:          | households                                                                                                                                                                                                                                   |
|                   | crafts                                                                                                                                                                                                                                       |
|                   | needlework                                                                                                                                                                                                                                   |
| Credit:           | Gift of Pearl Evelyn Moore, Banff, 1979                                                                                                                                                                                                      |
| Catalogue Number: | 103.08.0054                                                                                                                                                                                                                                  |