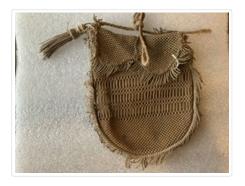

## Purse

https://archives.whyte.org/en/permalink/artifact103.08.0054

| Title:            | Purse                                                                                                                                                                                                                                        |
|-------------------|----------------------------------------------------------------------------------------------------------------------------------------------------------------------------------------------------------------------------------------------|
| Date:             | 1900 – 1920                                                                                                                                                                                                                                  |
| Material:         | fibre                                                                                                                                                                                                                                        |
| Dimensions:       | 14.0 x 24.0 cm                                                                                                                                                                                                                               |
| Description:      | A crocheted brown cord sack-shaped bag with three horizontal openwork<br>bands. There is a short fringe around the sides, the bottom, and also<br>along the shaped top. The bag is fastened with a button, and has one<br>tassel at the top. |
| Subject:          | households                                                                                                                                                                                                                                   |
|                   | crafts                                                                                                                                                                                                                                       |
|                   | needlework                                                                                                                                                                                                                                   |
| Credit:           | Gift of Pearl Evelyn Moore, Banff, 1979                                                                                                                                                                                                      |
| Catalogue Number: | 103.08.0054                                                                                                                                                                                                                                  |