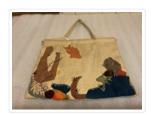

## Bag

https://archives.whyte.org/en/permalink/artifact103.08.0056

| Title:            | Bag                                                                                                                                                                                                    |
|-------------------|--------------------------------------------------------------------------------------------------------------------------------------------------------------------------------------------------------|
| Date:             | 1950 – 1965                                                                                                                                                                                            |
| Material:         | fibre, cotton; wood                                                                                                                                                                                    |
| Dimensions:       | 32.0 x 46.5 cm                                                                                                                                                                                         |
| Description:      | A flat, rectangular, white cotton bag with two short handles, and wooden<br>rods threaded through a casing at the opening. The bag is decorated with<br>an underwater seascape appliqued on the front. |
| Subject:          | households                                                                                                                                                                                             |
|                   | decorative                                                                                                                                                                                             |
|                   | crafts                                                                                                                                                                                                 |
|                   | needlework                                                                                                                                                                                             |
| Credit:           | Gift of Pearl Evelyn Moore, Banff, 1979                                                                                                                                                                |
| Catalogue Number: | 103.08.0056                                                                                                                                                                                            |