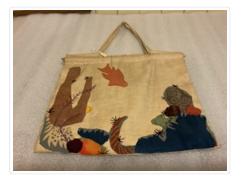

## Bag

https://archives.whyte.org/en/permalink/artifact103.08.0056

| Title:            | Bag                                                                                                                                                                                                    |
|-------------------|--------------------------------------------------------------------------------------------------------------------------------------------------------------------------------------------------------|
| Date:             | 1950 – 1965                                                                                                                                                                                            |
| Material:         | fibre, cotton; wood                                                                                                                                                                                    |
| Dimensions:       | 32.0 x 46.5 cm                                                                                                                                                                                         |
| Description:      | A flat, rectangular, white cotton bag with two short handles, and wooden<br>rods threaded through a casing at the opening. The bag is decorated with<br>an underwater seascape appliqued on the front. |
| Subject:          | households                                                                                                                                                                                             |
|                   | decorative                                                                                                                                                                                             |
|                   | crafts                                                                                                                                                                                                 |
|                   | needlework                                                                                                                                                                                             |
| Credit:           | Gift of Pearl Evelyn Moore, Banff, 1979                                                                                                                                                                |
| Catalogue Number: | 103.08.0056                                                                                                                                                                                            |