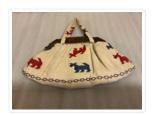

## Purse

https://archives.whyte.org/en/permalink/artifact103.08.0058

| Title:            | Purse                                                                                                                                                                                 |
|-------------------|---------------------------------------------------------------------------------------------------------------------------------------------------------------------------------------|
| Date:             | 1930 – 1950                                                                                                                                                                           |
| Material:         | fibre, cotton; wood                                                                                                                                                                   |
| Dimensions:       | 38.5 x 41.0 cm                                                                                                                                                                        |
| Description:      | A white cotton handbag decorated with red and green animals worked in cross stitch. The bag has a wooden frame at the opening, and two short handles of the same material as the bag. |
| Subject:          | households                                                                                                                                                                            |
|                   | crafts                                                                                                                                                                                |
|                   | needlework                                                                                                                                                                            |
| Credit:           | Gift of Pearl Evelyn Moore, Banff, 1979                                                                                                                                               |
| Catalogue Number: | 103.08.0058                                                                                                                                                                           |