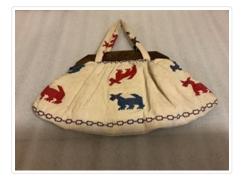

## Purse

https://archives.whyte.org/en/permalink/artifact103.08.0058

| Title:            | Purse                                                                                                                                                                                 |
|-------------------|---------------------------------------------------------------------------------------------------------------------------------------------------------------------------------------|
| Date:             | 1930 – 1950                                                                                                                                                                           |
| Material:         | fibre, cotton; wood                                                                                                                                                                   |
| Dimensions:       | 38.5 x 41.0 cm                                                                                                                                                                        |
| Description:      | A white cotton handbag decorated with red and green animals worked in cross stitch. The bag has a wooden frame at the opening, and two short handles of the same material as the bag. |
| Subject:          | households                                                                                                                                                                            |
|                   | crafts                                                                                                                                                                                |
|                   | needlework                                                                                                                                                                            |
| Credit:           | Gift of Pearl Evelyn Moore, Banff, 1979                                                                                                                                               |
| Catalogue Number: | 103.08.0058                                                                                                                                                                           |