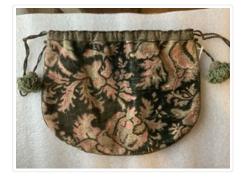

## Purse

https://archives.whyte.org/en/permalink/artifact103.08.0060

| Title:            | Purse                                                                                                                                                                                      |
|-------------------|--------------------------------------------------------------------------------------------------------------------------------------------------------------------------------------------|
| Date:             | 1900 – 1930                                                                                                                                                                                |
| Material:         | fibre, silk                                                                                                                                                                                |
| Dimensions:       | 20.0 x 26.0 cm                                                                                                                                                                             |
| Description:      | A black silk drawstring bag with a brocaded pink and white floral pattern.<br>The purse, lined with silk, has a silk tassel at each side of the top and<br>closes with a black drawstring. |
| Subject:          | households                                                                                                                                                                                 |
| Credit:           | Gift of Pearl Evelyn Moore, Banff, 1979                                                                                                                                                    |
| Catalogue Number: | 103.08.0060                                                                                                                                                                                |