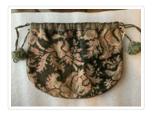

## Purse

https://archives.whyte.org/en/permalink/artifact103.08.0060

| Title:            | Purse                                                                                                                                                                                      |
|-------------------|--------------------------------------------------------------------------------------------------------------------------------------------------------------------------------------------|
| Date:             | 1900 – 1930                                                                                                                                                                                |
| Material:         | fibre, silk                                                                                                                                                                                |
| Dimensions:       | 20.0 x 26.0 cm                                                                                                                                                                             |
| Description:      | A black silk drawstring bag with a brocaded pink and white floral pattern.<br>The purse, lined with silk, has a silk tassel at each side of the top and<br>closes with a black drawstring. |
| Subject:          | households                                                                                                                                                                                 |
| Credit:           | Gift of Pearl Evelyn Moore, Banff, 1979                                                                                                                                                    |
| Catalogue Number: | 103.08.0060                                                                                                                                                                                |