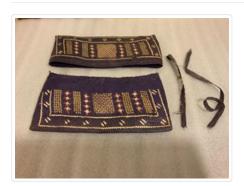

## Purse

https://archives.whyte.org/en/permalink/artifact103.08.0071

Title: Purse

Date: 1945 – 1960

Material: fibre

Dimensions: 19.0 x 35.0 cm

Description: A two piece handbag made in the envelope style. The purse is made of

woven purple straw with a central pattern of red and natural straw, and

border pattern of white straw.

Subject: households

crafts weaving

Credit: Gift of Pearl Evelyn Moore, Banff, 1979

Catalogue Number: 103.08.0071