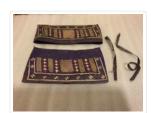

## Purse

https://archives.whyte.org/en/permalink/artifact103.08.0071

Title: Purse

Date: 1945 – 1960

Material: fibre

Dimensions: 19.0 x 35.0 cm

Description: A two piece handbag made in the envelope style. The purse is made of

woven purple straw with a central pattern of red and natural straw, and

border pattern of white straw.

Subject: households

crafts weaving

Credit: Gift of Pearl Evelyn Moore, Banff, 1979

Catalogue Number: 103.08.0071