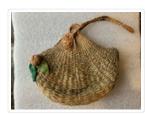

## Purse

https://archives.whyte.org/en/permalink/artifact103.08.0077

Title: Purse

 Date:
 1945 – 1960

 Material:
 grass; fibre, silk

 Dimensions:
 17.5 x 23.0 cm

Description: A woven grass pouch-shaped, silk lined, purse with a covered ring at the

top where a braided handle is attached. The purse is decorated with a single grass flower with felt leaves that is attached at the left side of the

front.

Subject: households

crafts
weaving
needlework

Credit: Gift of Pearl Evelyn Moore, Banff, 1979

Catalogue Number: 103.08.0077