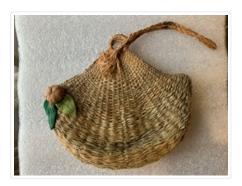

## Purse

https://archives.whyte.org/en/permalink/artifact103.08.0077

Title: Purse

 Date:
 1945 – 1960

 Material:
 grass; fibre, silk

 Dimensions:
 17.5 x 23.0 cm

Description: A woven grass pouch-shaped, silk lined, purse with a covered ring at the

top where a braided handle is attached. The purse is decorated with a single grass flower with felt leaves that is attached at the left side of the

front.

Subject: households

crafts
weaving
needlework

Credit: Gift of Pearl Evelyn Moore, Banff, 1979

Catalogue Number: 103.08.0077