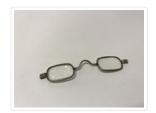

## Eyeglasses

https://archives.whyte.org/en/permalink/artifact103.08.1012

| Title:            | Eyeglasses                                                                                                                                                                                       |
|-------------------|--------------------------------------------------------------------------------------------------------------------------------------------------------------------------------------------------|
| Date:             | 1800 – 1840                                                                                                                                                                                      |
| Material:         | metal; glass                                                                                                                                                                                     |
| Dimensions:       | 2.3 x 10.9 cm                                                                                                                                                                                    |
| Description:      | Wire rimmed, rectangular lenses, each glass is 2.0x3.0, eyewire<br>encompasses the glass closing at the hinge, hinge protrudes 0.7, nose<br>piece 2.8 wide, round wire has a curve in the middle |
| Subject:          | households                                                                                                                                                                                       |
| Credit:           | Gift of Iva (Mrs. Len) Smith, 1976                                                                                                                                                               |
| Catalogue Number: | 103.08.1012                                                                                                                                                                                      |