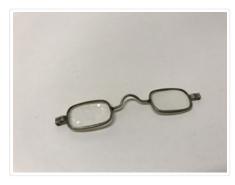

## Eyeglasses

https://archives.whyte.org/en/permalink/artifact103.08.1012

| Title:            | Eyeglasses                                                                                                                                                                                       |
|-------------------|--------------------------------------------------------------------------------------------------------------------------------------------------------------------------------------------------|
| Date:             | 1800 – 1840                                                                                                                                                                                      |
| Material:         | metal; glass                                                                                                                                                                                     |
| Dimensions:       | 2.3 x 10.9 cm                                                                                                                                                                                    |
| Description:      | Wire rimmed, rectangular lenses, each glass is 2.0x3.0, eyewire<br>encompasses the glass closing at the hinge, hinge protrudes 0.7, nose<br>piece 2.8 wide, round wire has a curve in the middle |
| Subject:          | households                                                                                                                                                                                       |
| Credit:           | Gift of Iva (Mrs. Len) Smith, 1976                                                                                                                                                               |
| Catalogue Number: | 103.08.1012                                                                                                                                                                                      |