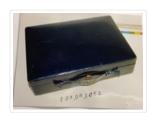

## **Jewellery Case**

https://archives.whyte.org/en/permalink/artifact103.08.1052

Title: Jewellery Case
Date: 1890 – 1939

Material: skin; metal; fibre; wood

Description: A dark blue fine leather jewellery case with a leather handle, brass hinges

and a brass lock. The inside of the case has a zippered pocket on the lid and is lined with light brown fabric. There are a number of compartments inside the case, including two blue leather lidded compartments, that are

also lined with light brown fabric.

Subject: Mary Schaffer

clothing adornment

Credit: Gift of Charles C. Reid, Banff, Alberta, 1986

Catalogue Number: 103.08.1052