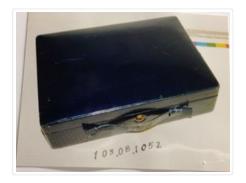

## **Jewellery Case**

https://archives.whyte.org/en/permalink/artifact103.08.1052

Title: Jewellery Case
Date: 1890 – 1939

Material: skin; metal; fibre; wood

Description: A dark blue fine leather jewellery case with a leather handle, brass hinges

and a brass lock. The inside of the case has a zippered pocket on the lid and is lined with light brown fabric. There are a number of compartments inside the case, including two blue leather lidded compartments, that are

also lined with light brown fabric.

Subject: Mary Schaffer

clothing adornment

Credit: Gift of Charles C. Reid, Banff, Alberta, 1986

Catalogue Number: 103.08.1052