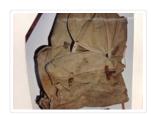

## Backpack

https://archives.whyte.org/en/permalink/artifact103.08.1069

Title: Backpack

Date: 1930 – 1940

Material: fibre; metal; skin

Dimensions: 44.0 x 42.5 cm

Description: Metal back frame in typical Bergen style, leather straps, bag is heavy

cotton (canvas), grommet and string closure at top plus both sides for tightening, 3 outer pockets with buckle closures, top flap has 2 leather straps for buckle closure, hand printed on flap, "B.G.F. MOODIE -

CALGARY"

Subject: Moodie, Gordon B.

sports hiking skiing

Credit: Gift of Margaret Moodie, Vancouver, 1987

Catalogue Number: 103.08.1069