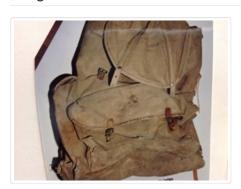

## Backpack

https://archives.whyte.org/en/permalink/artifact103.08.1069

Title: Backpack

Date: 1930 – 1940

Material: fibre; metal; skin

Dimensions: 44.0 x 42.5 cm

Description: Metal back frame in typical Bergen style, leather straps, bag is heavy

cotton (canvas), grommet and string closure at top plus both sides for tightening, 3 outer pockets with buckle closures, top flap has 2 leather straps for buckle closure, hand printed on flap, "B.G.F. MOODIE -

CALGARY"

Subject: Moodie, Gordon B.

sports hiking skiing

Credit: Gift of Margaret Moodie, Vancouver, 1987

Catalogue Number: 103.08.1069