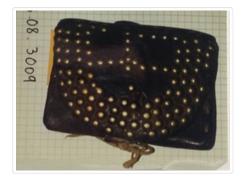

## Purse

https://archives.whyte.org/en/permalink/artifact103.08.3009

| Title:            | Purse                                                                                                                                                                                                                                                                                                                                                                                                                                                                               |
|-------------------|-------------------------------------------------------------------------------------------------------------------------------------------------------------------------------------------------------------------------------------------------------------------------------------------------------------------------------------------------------------------------------------------------------------------------------------------------------------------------------------|
| Date:             | 1970                                                                                                                                                                                                                                                                                                                                                                                                                                                                                |
| Material:         | skin; metal                                                                                                                                                                                                                                                                                                                                                                                                                                                                         |
| Dimensions:       | 11.0 x 14.5 cm                                                                                                                                                                                                                                                                                                                                                                                                                                                                      |
| Description:      | Thick leather fold-over purse decorated with four rows of brass tacks<br>curved arond a cross at the centre of the top flap. Back of purse has a 2.5<br>cm wide leather strap for slipping belt through. Tag printed with<br>"ALBERTA STONEY INDIAN HAND CRAFTS MORLEY - ALBERTA"<br>with a teepee and symbols. The reverse of the tag has CRW's writing:<br>"Purse for belt belonged to Edwin Dixons mother - Belt he wore & is worn<br>out Mina Lefthand - blind since he was 7." |
| Subject:          | Indigenous, Stoney                                                                                                                                                                                                                                                                                                                                                                                                                                                                  |
|                   | crafts                                                                                                                                                                                                                                                                                                                                                                                                                                                                              |
|                   | leatherwork                                                                                                                                                                                                                                                                                                                                                                                                                                                                         |
|                   | Edwin Dixon                                                                                                                                                                                                                                                                                                                                                                                                                                                                         |
|                   | Mina Lefthand                                                                                                                                                                                                                                                                                                                                                                                                                                                                       |
| Credit:           | Gift of Catharine Robb Whyte, O. C., Banff, 1979                                                                                                                                                                                                                                                                                                                                                                                                                                    |
| Catalogue Number: | 103.08.3009                                                                                                                                                                                                                                                                                                                                                                                                                                                                         |
|                   |                                                                                                                                                                                                                                                                                                                                                                                                                                                                                     |