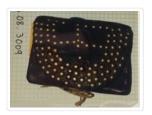

## Purse

https://archives.whyte.org/en/permalink/artifact103.08.3009

| Title:            | Purse                                                                                                                                                                                                                                                                                                                                                                                                                                                                               |
|-------------------|-------------------------------------------------------------------------------------------------------------------------------------------------------------------------------------------------------------------------------------------------------------------------------------------------------------------------------------------------------------------------------------------------------------------------------------------------------------------------------------|
| Date:             | 1970                                                                                                                                                                                                                                                                                                                                                                                                                                                                                |
| Material:         | skin; metal                                                                                                                                                                                                                                                                                                                                                                                                                                                                         |
| Dimensions:       | 11.0 x 14.5 cm                                                                                                                                                                                                                                                                                                                                                                                                                                                                      |
| Description:      | Thick leather fold-over purse decorated with four rows of brass tacks<br>curved arond a cross at the centre of the top flap. Back of purse has a 2.5<br>cm wide leather strap for slipping belt through. Tag printed with<br>"ALBERTA STONEY INDIAN HAND CRAFTS MORLEY - ALBERTA"<br>with a teepee and symbols. The reverse of the tag has CRW's writing:<br>"Purse for belt belonged to Edwin Dixons mother - Belt he wore & is worn<br>out Mina Lefthand - blind since he was 7." |
| Subject:          | Indigenous, Stoney                                                                                                                                                                                                                                                                                                                                                                                                                                                                  |
|                   | crafts                                                                                                                                                                                                                                                                                                                                                                                                                                                                              |
|                   | leatherwork                                                                                                                                                                                                                                                                                                                                                                                                                                                                         |
|                   | Edwin Dixon                                                                                                                                                                                                                                                                                                                                                                                                                                                                         |
|                   | Mina Lefthand                                                                                                                                                                                                                                                                                                                                                                                                                                                                       |
| Credit:           | Gift of Catharine Robb Whyte, O. C., Banff, 1979                                                                                                                                                                                                                                                                                                                                                                                                                                    |
| Catalogue Number: | 103.08.3009                                                                                                                                                                                                                                                                                                                                                                                                                                                                         |
|                   |                                                                                                                                                                                                                                                                                                                                                                                                                                                                                     |